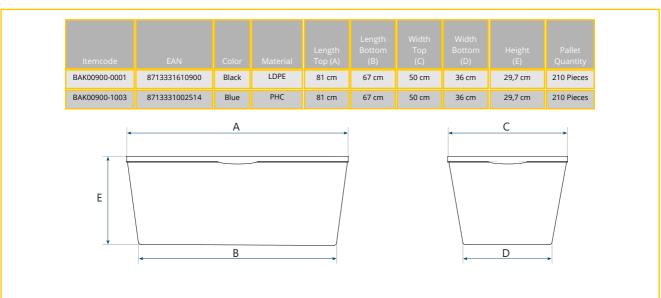

## **GRIPLINE-O 90 Rectangular tub, 4 grips, C-Scale**

## **Basic data:**

| Content:                   | 80 L      |
|----------------------------|-----------|
| Weight:                    | 2400 Gram |
| Dimensions tolerance:      | ± 5 %     |
| Volume / weight tolerance: | ± 5 %     |
|                            |           |



## **Dimensions:**



## Pallet configuration (1000x1200mm)

|  | Pallet quantity: Layers per pallet: Stacks per layer: Total per stack: Pallet height: | 210 pcs.<br>1<br>3<br>70<br>210 cm |  |
|--|---------------------------------------------------------------------------------------|------------------------------------|--|
|--|---------------------------------------------------------------------------------------|------------------------------------|--|

All information is indicative and has been carefully drawn up. Changes in product specifications and images or type errors are reserved.

No rights can be derived from this information, referring to our terms and conditions.